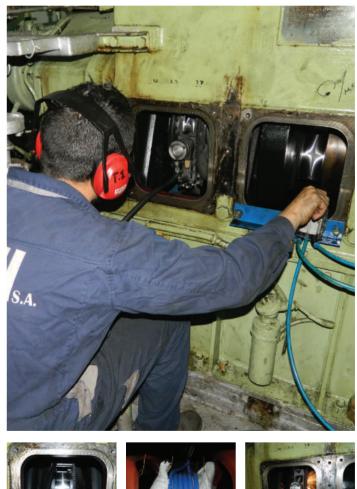

## IN SITU CRANKSHAFT MACHINING

## MACHINING AND GRINDING

- RANGE DIAMETER 160MM TO 600MM (RANGE TO BE UPGRADED FROM 100MM TO 1080MM IN NEAR FUTURE)
- EXPERIENCED AND WELL TRAINED ENGINEERS
- NDT INSPECTION
- HARDNESS TESTING
- **IN SITU HEAT TREATMENT**

Having great experience and technical know-how on ship repairs, and the will to support the continuously increasing demands of customers worldwide, **KIMI SA** developed a dedicated service team for the machining and processing of crankshafts in situ.