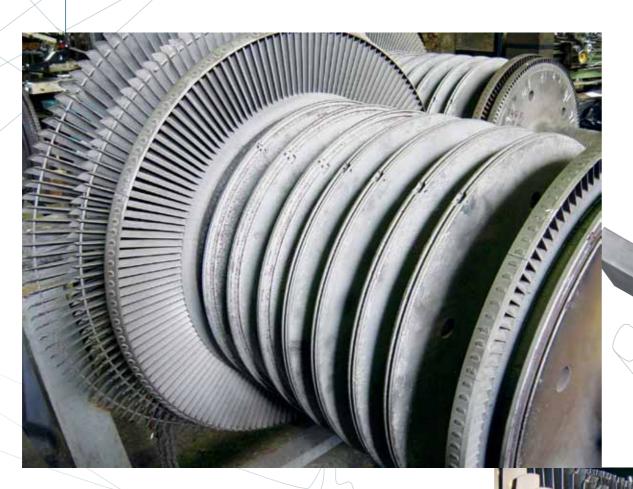

# steam turbine

Pioneering work in repair and maintenance of steam turbines. Unique facility in the production and repair of turbine components.

- -Rotor shafts
- -Nozzles
- -Diaphragms
- Bearings
- -Labyrinths
- -Casing
- -Valve Box and Pilot Valves
- -Dynamic Balancing